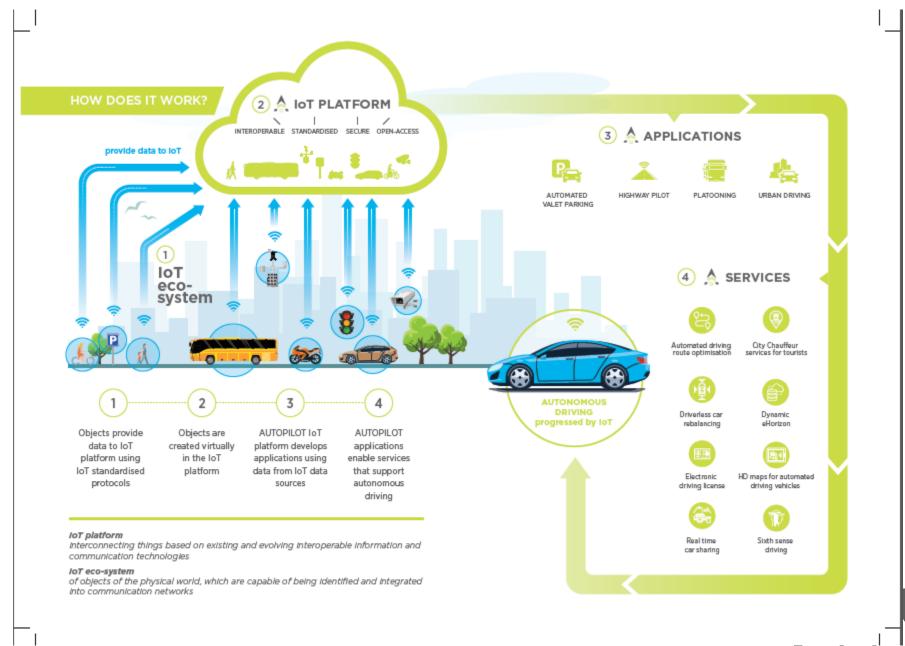

#### Multi-domain market

- Vehicle
- Road infrastructure
- IT infrastructure
- Mobility services
- Users

#### **Opportunities**

- Vehicle
  - IoT & connectivity units
  - AD functions
- Road infrastructure
  - Sensors
  - Parking/roads/cities
- IoT service platforms
- Mobility services
  - Driverless Car/Ride sharing
  - On demand multi-client
  - Car rebalancing (platoons)
  - Pay as you drive insurance
- Users
  - Vulnerable road user safety
  - AD car user liability